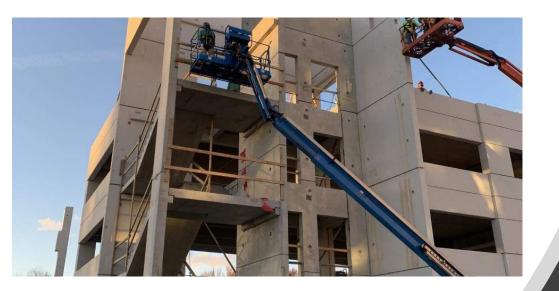

#### ABOUT HIGH STRUCTURAL ERECTORS...

 High Structural Erectors LLC erects various steel and precast structures and specializing in precast concrete parking garages and architectural precast building cladding. Private construction owners and contractors rely on High to meet the economic and scheduling demands of <u>infrastructure and</u> <u>commercial projects large and small</u>.

#### Erection of steel and concrete Structures

- Bridge Steel rehabilitation and concrete repair
- Heat straightening of damaged girders
- Erection of precast concrete, architectural precast cladding and parking garages and other building construction.
- Site Logistics