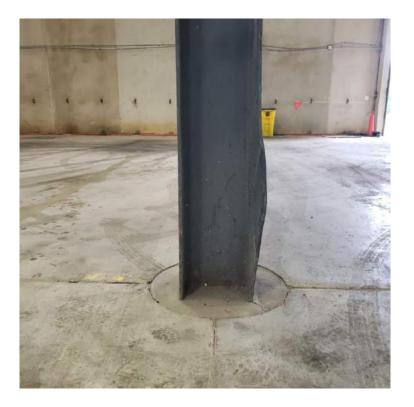

#### Erection of steel and concrete Structures

- Bridge Steel rehabilitation and concrete repair
- Heat straightening of damaged girders
- Erection of precast concrete, architectural precast cladding and parking garages and other building construction.
- Site Logistics

## Heat Straightening of Damaged Steel

1915 Old Philadelphia Pike Lancaster PA 17905

For more information contact us at 717-390-4200 Ext. 54638 or email at structuralerectors@high.net