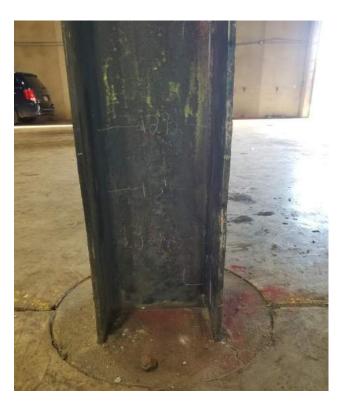

## Heat Straightening of Damaged Steel

1915 Old Philadelphia Pike Lancaster PA 17905

For more information contact us at 717-390-4200 Ext. 54638 or email at structuralerectors@high.net